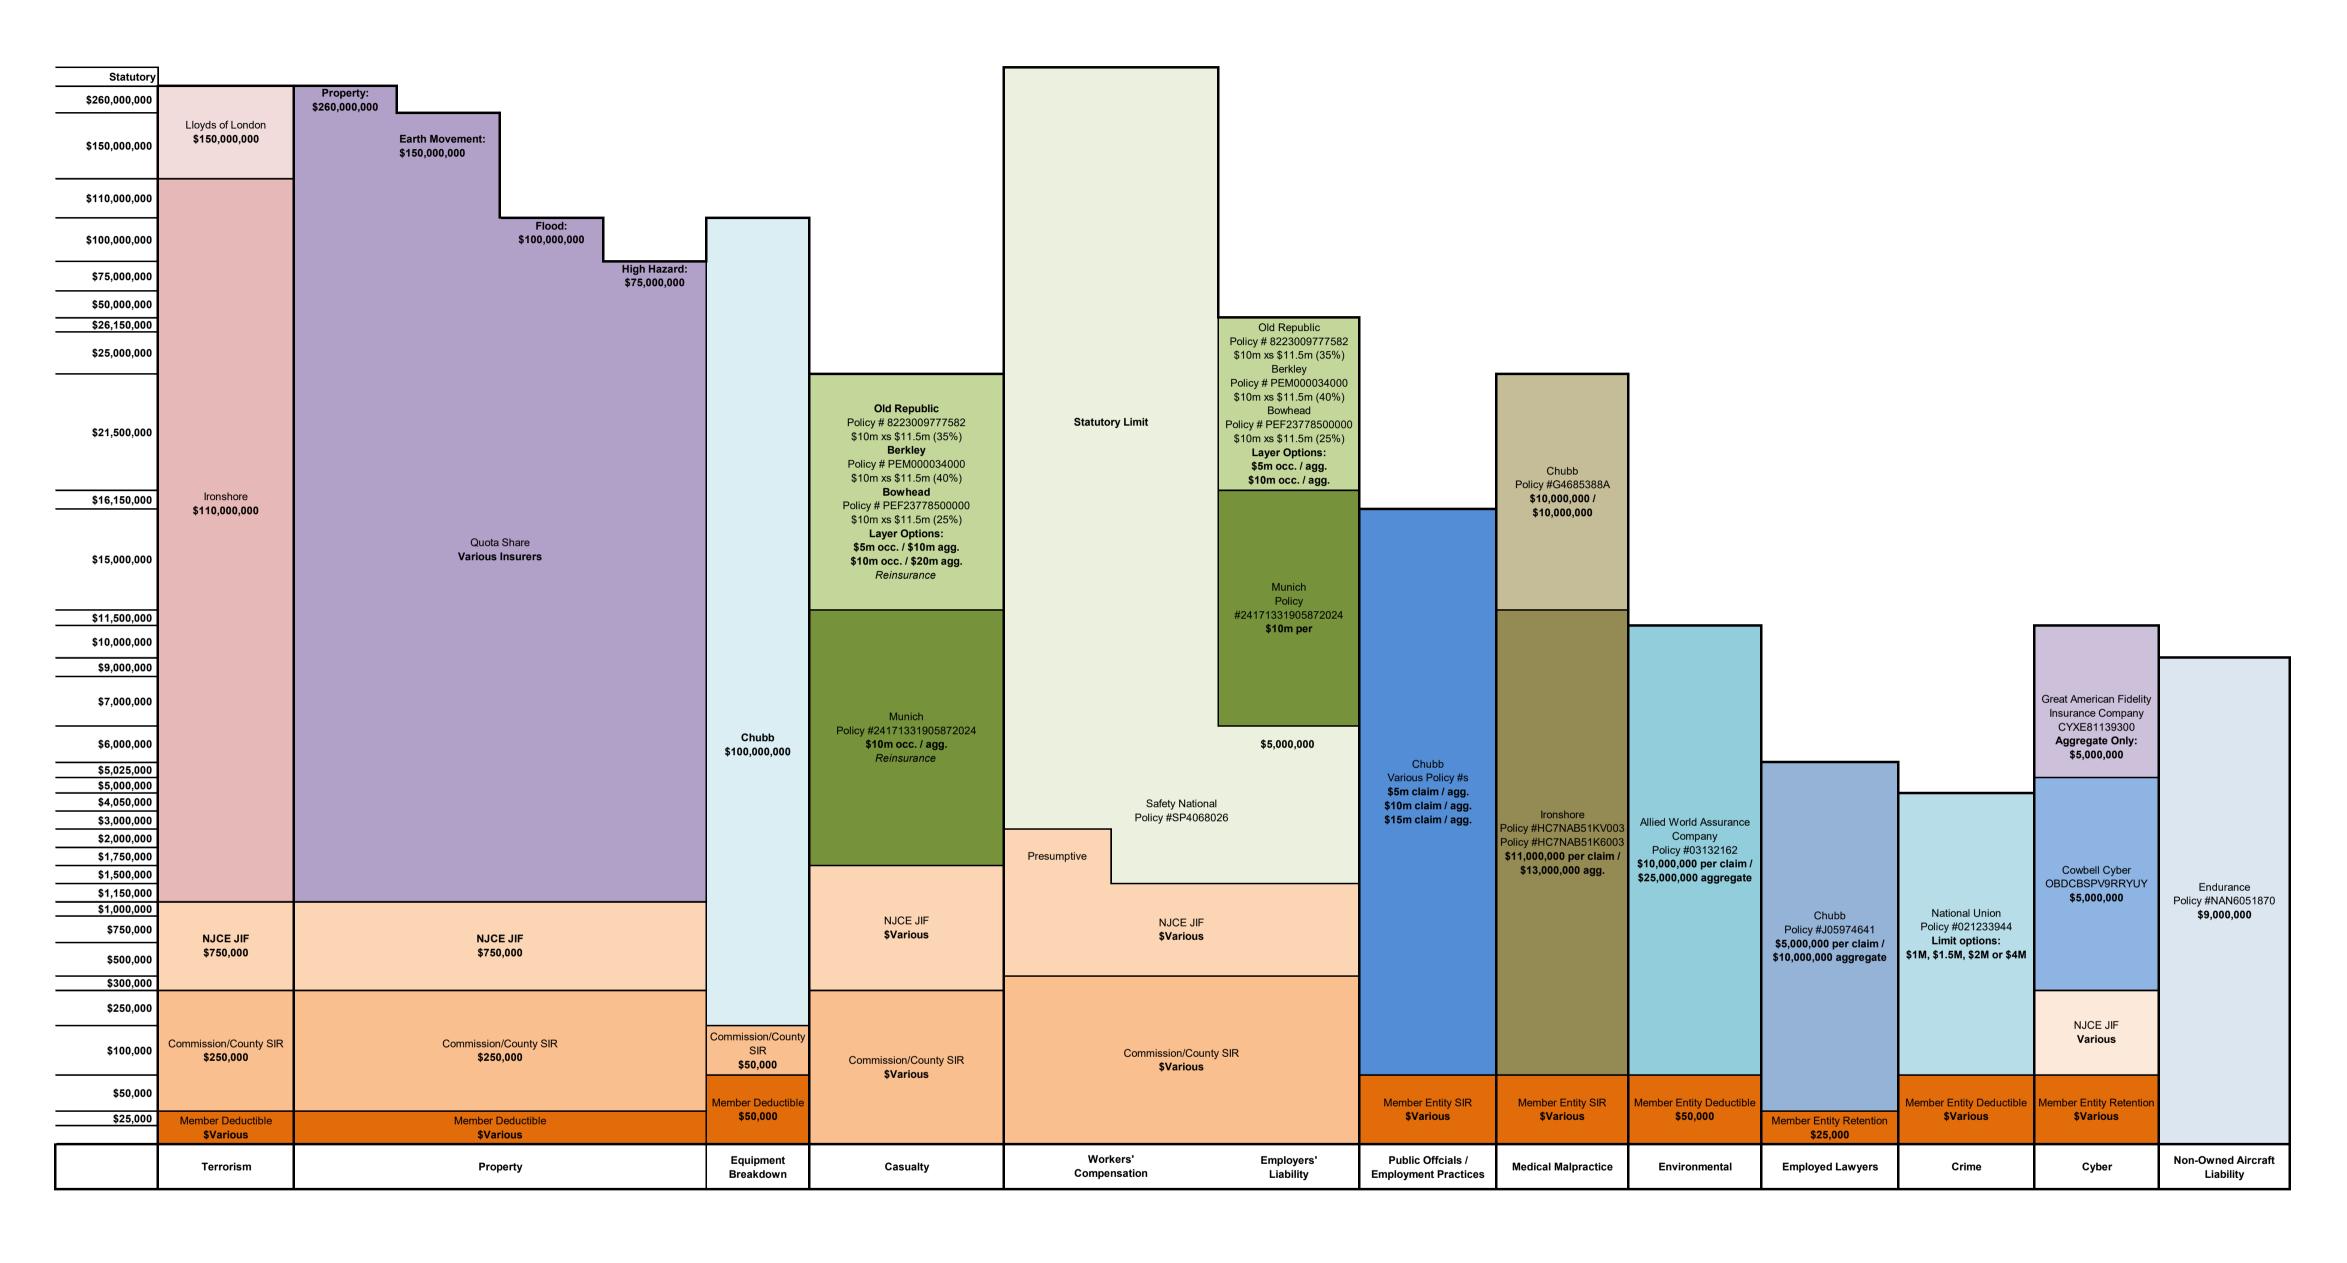

## **BULLETIN NJCE 24-03**

Date: March 4, 2024

To: Fund Commissioners of NJCE

From: NJCE Underwriting Manager, Conner Strong & Buckelew

Re: Renewal Coverage Schematic

The NJCE's renewal Coverage Schematic is attached. The Coverage Schematic is a basic representation of the NJCE program and does not contain all of the terms, conditions, limits, sublimits, exclusions and deductibles in each of the policies.

The above description is a general discussion of the coverage and limits provided by the NJCE; however, the actual terms and conditions are defined in the policy document and all issues shall be decided based on the policy document. If you have any questions concerning this bulletin, please contact your Risk Management Consultant, Commission Executive Director or the Underwriting Manager.